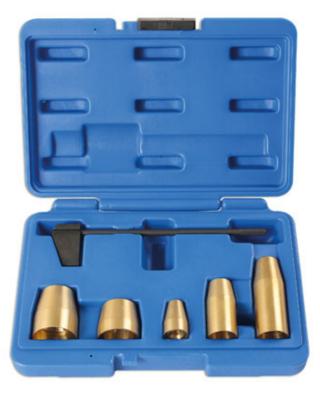

## **PD Injector Alignment Kit - for VAG**

Kit allows professional alignment check and adjustment of the PumpeDuse unit and installation of O-rings.

## **Additional Information**

Applications: Volkswagen Phaeton, Touareg (from 2003), T5 (from 2004) and Audi A3 (from 2004). 4 Cylinder 4 valve per cylinder • engines, 5-cylinder and 10-cylinder diesel engines.

LASER Kamasa Gunson Connect

- Equivalent to OEM T10210 (PD Injector setting gauge) and T10056 (brass components).
- Includes the PD Injector alignment and injector seal fitting tools. •
- Precise positioning of the pump/nozzle unit.
- · Can be used with Laser Part No. 5478 PD Injector Removal Kit.